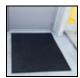

## SuperScrape Plus Rubber Mats

SuperScrape Plus Rubber Mats are commercial-grade rubber mats with a multi-directional scraping pattern and a low profile for better door clearance.

SuperScrape Plus mats boast a functional, modern design that offers improved scraping action from any direction to remove tough dirt and debris.

- Drainage borders remove water from the mat's surface.
- Provides excellent traction, even when wet.
- SuperScrape Plus mats are made from 100% skid resistant nitrile rubber, which is not affected by grease or oil and is fully launderable.
- Heavy-duty outdoor rubber mats, ideal for high-traffic, exterior use.
- Easily clean these rubber mats by simply shaking out, sweeping or hosing off.