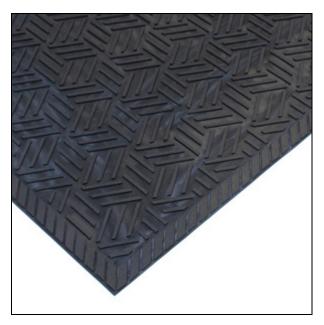

## SuperScrape Plus Rubber Mats

SuperScrape Plus Rubber Mats are commercial-grade rubber mats with a multi-directional scraping pattern and a low profile for better door clearance.

SuperScrape Plus mats boast a functional, modern design that offers improved scraping action from any direction to remove tough dirt and debris.

- Drainage borders remove water from the mat's surface.
- Provides excellent traction, even when wet.
- SuperScrape Plus mats are made from 100% skid resistant nitrile rubber, which is not affected by grease or oil and is fully launderable.
- Heavy-duty outdoor rubber mats, ideal for high-traffic, exterior use.
- Easily clean these rubber mats by simply shaking out, sweeping or hosing off.